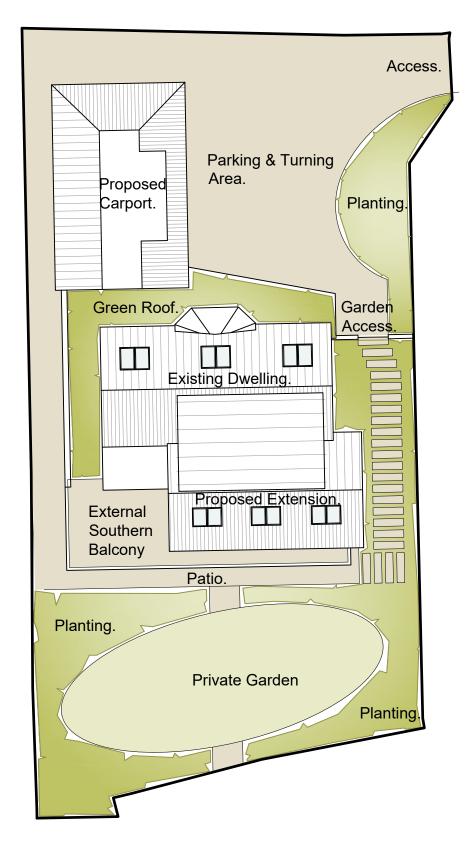

PROPOSED BLOCK PLAN (Scale 1:200 when printed at A3)

2 4 6 8 10m SCALE BAR PRINTED PAPER SIZE A3